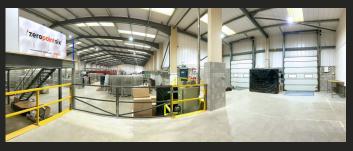

## **EmTech Expands its Operations**

We are delighted to announce that EmTech has expanded its operations with a substantial investment in a new 55,000 ft<sup>2</sup> facility located in Sparkford, Somerset. This development, coupled with our new state-of-the-art machinery, will not only revolutionise our production and EHS processes, but marks a significant milestone in our company's growth and success.

Our new facility is also strategically located for easy access to major UK ports, enabling us to further streamline our export capabilities, resulting in faster delivery times to customers worldwide.

One of the key highlights of the new facility is the Training & Demonstration Area designed to showcase our innovative technology. We look forward to welcoming our customers and providing them with a unique opportunity to experience our products in action, whilst gaining a deeper understanding of their capabilities.